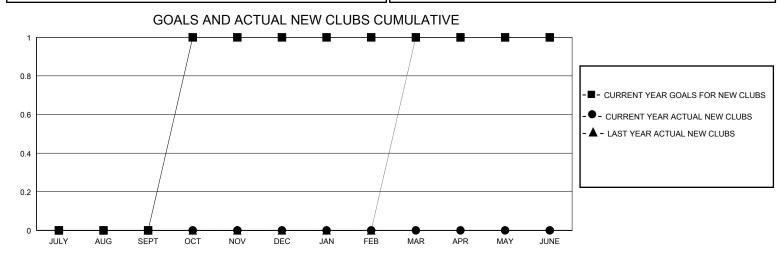

## District 9 MC

GMT: LOCATION IOWA GMT CA

| Clubs         |               |             |               | Members               |                        |                         |                                                    |  |
|---------------|---------------|-------------|---------------|-----------------------|------------------------|-------------------------|----------------------------------------------------|--|
|               | RESULTS FOR   | R 2024-2025 |               | RESULTS FOR 2024-2025 |                        |                         |                                                    |  |
| QUARTER       | NEW CLUB GOAL | NEW CLUBS   | DROPPED CLUBS | QUARTER MEM           | BER GROWTH NET<br>GOAL | MEMBER GROWTH<br>ACTUAL | DROPPED<br>MEMBERS ACTUAL<br>(including transfers) |  |
| JULY/AUG/SEPT | 0             | 0           | 0             | JULY/AUG/SEPT         | 1                      | 16                      | 34                                                 |  |
| OCT/NOV/DEC   | 1             | 0           | 0             | OCT/NOV/DEC           | 20                     | 17                      | 35                                                 |  |
| JAN/FEB/MAR   | 0             | 0           | 0             | JAN/FEB/MAR           | 0                      | 0                       | 0                                                  |  |
| APR/MAY/JUNE  | 0             | 0           | 0             | APR/MAY/JUNE          | 0                      | 0                       | 0                                                  |  |