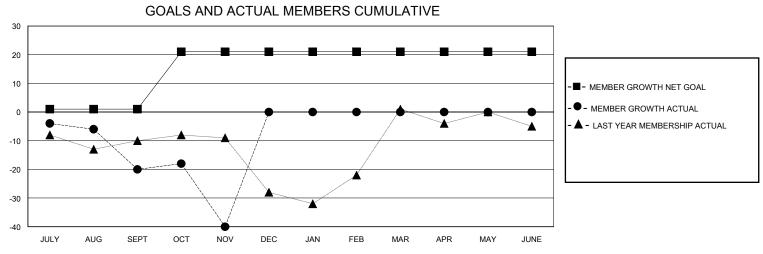

## District 9 MC

GMT: LOCATION IOWA GMT CA

| Clubs         |               |             |               | Members               |                        |                         |                                                    |  |
|---------------|---------------|-------------|---------------|-----------------------|------------------------|-------------------------|----------------------------------------------------|--|
|               | RESULTS FOR   | R 2024-2025 |               | RESULTS FOR 2024-2025 |                        |                         |                                                    |  |
| QUARTER       | NEW CLUB GOAL | NEW CLUBS   | DROPPED CLUBS | QUARTER MEM           | BER GROWTH NET<br>GOAL | MEMBER GROWTH<br>ACTUAL | DROPPED<br>MEMBERS ACTUAL<br>(including transfers) |  |
| JULY/AUG/SEPT | 0             | 0           | 0             | JULY/AUG/SEPT         | 1                      | 16                      | 34                                                 |  |
| OCT/NOV/DEC   | 1             | 0           | 0             | OCT/NOV/DEC           | 20                     | 17                      | 35                                                 |  |
| JAN/FEB/MAR   | 0             | 0           | 0             | JAN/FEB/MAR           | 0                      | 0                       | 0                                                  |  |
| APR/MAY/JUNE  | 0             | 0           | 0             | APR/MAY/JUNE          | 0                      | 0                       | 0                                                  |  |